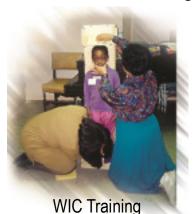

ards® are made of high quality hardwoods with a weather-resistant finish. They are portable, lightweight (less than 4.6 kg / 10.3 lb), extremely strong, durable and accurate, easy to assemble and use, and have an adjustable, removable two-inch wide, very strong braided nylon shoulder strap for easy carrying. The measuring tape is available in English units, metric units or with both English and metric units.

The **Auto-Lock** ShorrBoards® have a moveable head/footpiece that slides smoothly up and down the measuring board and instantly locks automatically in position where it is placed on the board above the subject's head for standing height (there are no knobs to turn) or at the child's feet when taking recumbent length measurements,



Auto-Lock Head/foot Piece

## ShorrBoards® in Use









Optional ShorrBoard® Carry Case (see over)