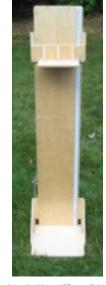

## ShorrBoard® Infant/Child Portable Length-Height Measuring Board

Weigh and Measure (formerly Shorr Productions) is the sole manufacturer of the **ShorrBoard® Portable Height-Length Measuring Boards** which are in use in more than 120 countries world-

wide by a variety of organizations, institutions, and international agencies for more than 35 years. Manufactured in the USA, the versatile Infant/Child ShorrBoard® (0-130 cm X 0.1 cm / 0-50 inches X 1/8 inch) is convertible since the same board is used to measure the recumbent length of infants less than 2 years of age laying down and the standing height of children 2 years of age. This is a two-piece measuring board that collapses and is secured to a compact unit of 29.1 inches (73.9 cm) where the two panels are held together with self-contained spring-loaded hand-turned bolts.

ShorrBoards® are made of high quality hardwoods with a weather-resistant finish. They are portable, lightweight (less than 4.6 kg / 10.3 lb), extremely strong, durable and accurate, easy to assemble and use, and have an adjustable, removable two-inch wide, very strong braided nylon shoulder strap for easy carrying. The measuring tape is available in English units, metric units or with both English and metric units.

The **Auto-Lock** ShorrBoards® have a moveable head/footpiece that slides smoothly up and down the measuring board and instantly locks automatically in position where it is placed on the board above the subject's head for standing height (there are no knobs to turn) or at the child's feet when taking recumbent length measurements,