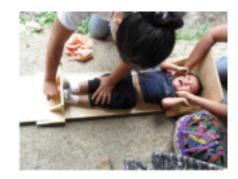

® are made of high quality hardwoods with a weather-resistant finish. They are portable, lightweight (less than 4.6 kg / 10.3 lb), extremely strong, durable and accurate, easy to assemble and use, and have an adjustable, removable two-inch wide, very strong braided nylon shoulder strap for easy carrying. The measuring tape is available in English units, metric units or with both English and metric units.

The **Auto-Lock** ShorrBoards® have a moveable head/footpiece that slides smoothly up and down the measuring board and instantly locks automatically in position where it is placed on the board above the subject's head for standing height (there are no knobs to turn) or at the child's feet when taking recumbent length measurements,



Auto-Lock Head/foot Piece

## ShorrBoards® in Use









Optional ShorrBoard® Carry Case (see over)