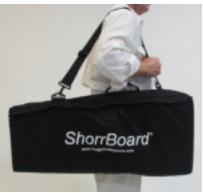

## **ShorrBoard® Carry Case**

Form-fitted, heavy-duty carry case for ShorrBoard® Measuring Boards

- 1000 denier Cordura nylon case
- Weather resistant
- Large YKK zippered opening
- Thick foam padding and interior satin lining
- Large 20" x 13" exterior YKK zippered pocket
- 2" removable adjustable nylon shoulder strap
- Double-stitched braided carry handle