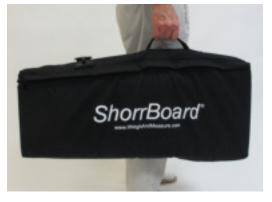

## **ShorrBoard® Carry Case**

Form-fitted, heavy-duty carry case for ShorrBoard® Measuring Boards

- 1000 denier Cordura nylon case
- Weather resistant
- Large YKK zippered opening
- Thick foam padding and interior satin lining
- Large 20" x 13" exterior YKK zippered pocket
- 2" removable adjustable nylon shoulder strap
- Double-stitched braided carry handle