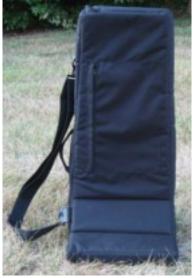

## **ShorrBoard® Carry Case**

Form-fitted, heavy-duty carry case for ShorrBoard® Measuring Boards

- 1000 denier Cordura nylon case
- Weather resistant
- Large YKK zippered opening
- Thick foam padding and interior satin lining
- Large 20" x 13" exterior YKK zippered pocket
- 2" removable adjustable nylon shoulder strap
- Double-stitched braided carry handle